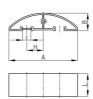

| Order Number | Α  | В  | С  | Н  | L   |
|--------------|----|----|----|----|-----|
|              | mm | mm | mm | mm | mm  |
| KBKBD 50 cm  | 90 | 11 | 11 | 24 | 50  |
| KBKBD 100 cm | 90 | 11 | 11 | 24 | 100 |