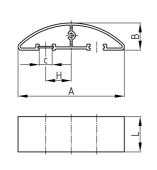

| Order Number | Α  | В  | С  | Н  | L   |
|--------------|----|----|----|----|-----|
|              | mm | mm | mm | mm | mm  |
| KBKBD 50 cm  | 90 | 11 | 11 | 24 | 50  |
| KBKBD 100 cm | 90 | 11 | 11 | 24 | 100 |