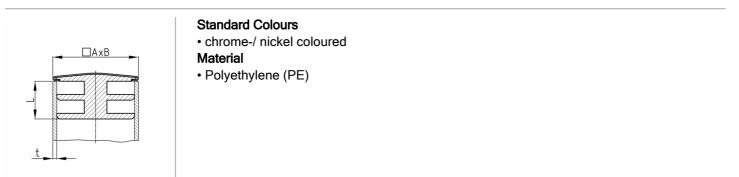

## Product Group CRTM

Sight plugs with chrome-/nickel-coloured metal cover for rectangular tubes

## **Product information**

- Chrome-/nickel-coloured metal cover:
- The metal cover features normally has some play to the plug.
- The metal cover is conditionally scratch-resistant and is not considered to be high-gloss nickel-plated.
- The metal cover has limited corrosion resistance (outdoor application + humidity).
- \* )= The plug can also be used from a wall thickness of 1 mm. We recommend checking this before installation.
- \*\* ) = The plug can also be used up to a wall thickness of 2 mm. We recommend checking this before installation.

| Order Number  | А  | В  | L  | t     |
|---------------|----|----|----|-------|
|               | mm | mm | mm | mm    |
| CRTM 20x10    | 20 | 10 | 10 | 1-1,5 |
| CRTM 20x15 ** | 20 | 15 | 10 | 1-1,5 |
| CRTM 30x15 *  | 30 | 15 | 10 | 1,5-2 |
| CRTM 40x20 *  | 40 | 20 | 11 | 1,5-2 |