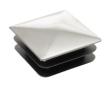

### **Product Group**

**CQM** 

Sight plugs with chrome-/nickel-coloured metal cover for square tubes

### **Standard Colours**

• chrome-/ nickel coloured

• Polyethylene (PE)