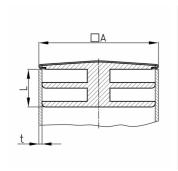

### **Product Group**

**CQM** 

Sight plugs with chrome-/nickel-coloured metal cover for square tubes

#### Product information

- Chrome-/nickel-coloured metal cover:
- The metal cover features normally has some play to the plug.
- The metal cover is conditionally scratch-resistant and is not considered to be high-gloss nickel-plated.
- The metal cover has limited corrosion resistance (outdoor application + humidity).
- As a rule, odd outside pipe diameters rounded to 1/10 mm (as part of the article or order number) indicate that these sizes originate from or are common in the Imperial system.
- \* )= The plug can also be used from a wall thickness of 1 mm. We recommend checking this before installation.

| Order Number | Α  | L  | t      |
|--------------|----|----|--------|
|              | mm | mm | mm     |
| CQM 16       | 16 | 9  | 1,5(2) |
| CQM 18       | 18 | 9  | 1,5-2  |
| CQM 20       | 20 | 10 | 1,5-2  |
| CQM 25       | 25 | 10 | 1,5-2  |
| CQM 30 *     | 30 | 10 | 1,5-2  |
| CQM 35 *     | 35 | 12 | 1,5-2  |
| CQM 40 *     | 40 | 12 | 1,5-2  |
|              |    |    |        |