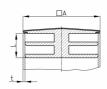

### **Product Group**

**CQM** 

Sight plugs with chrome-/nickel-coloured metal cover for square tubes

#### Product information

- Chrome-/nickel-coloured metal cover:
- The metal cover features normally has some play to the plug.
- The metal cover is conditionally scratch-resistant and is not considered to be high-gloss nickel-plated.
- The metal cover has limited corrosion resistance (outdoor application + humidity).
- As a rule, odd outside pipe diameters rounded to 1/10 mm (as part of the article or order number) indicate that these sizes originate from or are common in the Imperial system.
- \* )= The plug can also be used from a wall thickness of 1 mm. We recommend checking this before installation.

| Order Number | Α  | L  | t      |
|--------------|----|----|--------|
|              | mm | mm | mm     |
| CQM 16       | 16 | 9  | 1,5(2) |
| CQM 18       | 18 | 9  | 1,5-2  |
| CQM 20       | 20 | 10 | 1,5-2  |
| CQM 25       | 25 | 10 | 1,5-2  |
| CQM 30 *     | 30 | 10 | 1,5-2  |
| CQM 35 *     | 35 | 12 | 1,5-2  |
| CQM 40 *     | 40 | 12 | 1,5-2  |
|              |    |    |        |