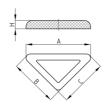

| Order Number            | Α  | В  | С  |
|-------------------------|----|----|----|
|                         | mm | mm | mm |
| UG 45x35x35 PTFE / V2   | 45 | 35 | 35 |
| UGSK 45x35x35 PTFE / V2 | 45 | 35 | 35 |
| UG 65x50x50 PTFE / V2   | 65 | 50 | 50 |
| UGSK 65x50x50 PTFE / V2 | 65 | 50 | 50 |