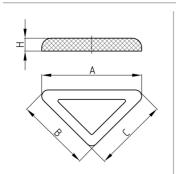

### **Product Group**

UG/DK

Triangular universal glides made of PTFE (UGSK = self-adhesive)

| Order Number            | Α  | В  | С  |
|-------------------------|----|----|----|
|                         | mm | mm | mm |
| UG 45x35x35 PTFE / V2   | 45 | 35 | 35 |
| UGSK 45x35x35 PTFE / V2 | 45 | 35 | 35 |
| UG 65x50x50 PTFE / V2   | 65 | 50 | 50 |
| UGSK 65x50x50 PTFE / V2 | 65 | 50 | 50 |