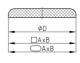

### Product Group

UG/OV

Oval universal PTFE glides, self-adhesivehesive

| Order Number         | Α  | В  |
|----------------------|----|----|
|                      | mm | mm |
| UGSK 25x12 PTFE / V2 | 25 | 12 |
| UGSK 25x15 PTFE / V2 | 25 | 15 |
| UGSK 31x17 PTFE / V2 | 31 | 17 |