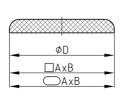

### Product Group

UG/OV

Oval universal PTFE glides, self-adhesivehesive

| Order Number         | Α  | В  |
|----------------------|----|----|
|                      | mm | mm |
| UGSK 25x12 PTFE / V2 | 25 | 12 |
| UGSK 25x15 PTFE / V2 | 25 | 15 |
| UGSK 31x17 PTFE / V2 | 31 | 17 |