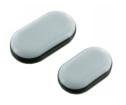

### Product Group

UG/OV

Oval universal PTFE glides, self-adhesivehesive

#### **Standard Colours**

grey

#### **Product information**

- Very good noise damping through rubber- / EVAC-buffers in the gliding insert.
- Good slippage due to PTFE gliding base surface
- Well suited for textile/carpet floors
- The floor glider is conditionally suitable for smooth floors (unintentional slipping of the chair to be tested by the user).
- The abrasion of the sliding surface depends on the condition of the floor (surface, soiling of the floor, etc.) and the load on the chair (must be tested by the user, the manufacturer cannot provide any guarantee).
- The suitability of the adhesive surface for the intended use must be checked by the user in advance (a durability guarantee cannot be given by the manufacturer).