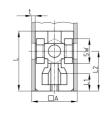

| Order Number  | Α  | L  | L1 | L2   | WAF | SW1 | t   | Туре |
|---------------|----|----|----|------|-----|-----|-----|------|
|               | mm | mm | mm | mm   | mm  | mm  | mm  |      |
| SEV 20x1,5 M6 | 20 | 42 | 35 | 10   | 10  | 10  | 1,5 | 2    |
| SEV 25x1,5 M8 | 25 | 42 | 30 | 12,5 | 13  | 13  | 1,5 | 1    |