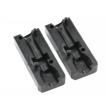

### **Product Group** SEV

Screw corner connectors without collar for square tubes, hexagon nuts inserted

#### **Product information**

- The connector has a conical chamber for hexagon nuts in the longitudinal direction.
- When the thread is tightened, the connector is pressed against the inner wall of the pipe (dowel effect). This results in a connection that is subjected to tensile stress, the load-bearing capacity of which depends heavily on the condition of the pipes (tolerances, roughness, welds, etc.) as well as the tightening torque. We therefore recommend that you carry out your own tests to determine the values.
- Order related production! Please ask for minimum quantity.
- Fixing of wheels or adjustable feet of horizontally lying tubes.
- Right-angled connection to trusses
- Tube extensions (1 connector with nut and 1 connector with screw)
- Subsequent installation of shelf compartments in already existing constructions
- Invisible connections