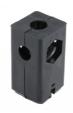

### **Product Group** SEV

Screw corner connectors without collar for square tubes, hexagon nuts inserted

#### **Product information**

- The connector has a conical chamber for hexagon nuts in the longitudinal direction.
- When the thread is tightened, the connector is pressed against the inner wall of the pipe (dowel effect). This results in a connection that is subjected to tensile stress, the load-bearing capacity of which depends heavily on the condition of the pipes (tolerances, roughness, welds, etc.) as well as the tightening torque. We therefore recommend that you carry out your own tests to determine the values.
- Order related production! Please ask for minimum quantity.
- Fixing of wheels or adjustable feet of horizontally lying tubes.
- Right-angled connection to trusses
- Tube extensions (1 connector with nut and 1 connector with screw)
- Subsequent installation of shelf compartments in already existing constructions
- Invisible connections