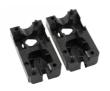

### **Product Group** SEV

Screw corner connectors without collar for square tubes, hexagon nuts inserted

#### **Product information**

- The connector has a conical chamber for hexagon nuts in the longitudinal direction.
- When the thread is tightened, the connector is pressed against the inner wall of the pipe (dowel effect). This results in a connection that is subjected to tensile stress, the load-bearing capacity of which depends heavily on the condition of the pipes (tolerances, roughness, welds, etc.) as well as the tightening torque. We therefore recommend that you carry out your own tests to determine the values.
- Order related production! Please ask for minimum quantity.
- Fixing of wheels or adjustable feet of horizontally lying tubes.
- Right-angled connection to trusses
- Tube extensions (1 connector with nut and 1 connector with screw)
- Subsequent installation of shelf compartments in already existing constructions
- Invisible connections