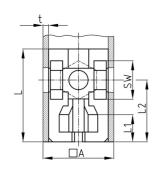

### **Product Group** SEV

Screw corner connectors without collar for square tubes, hexagon nuts inserted

#### **Product information**

- The connector has a conical chamber for hexagon nuts in the longitudinal direction.
- When the thread is tightened, the connector is pressed against the inner wall of the pipe (dowel effect). This results in a connection that is subjected to tensile stress, the load-bearing capacity of which depends heavily on the condition of the pipes (tolerances, roughness, welds, etc.) as well as the tightening torque. We therefore recommend that you carry out your own tests to determine the values.
- Order related production! Please ask for minimum quantity.
- Fixing of wheels or adjustable feet of horizontally lying tubes.
- Right-angled connection to trusses
- Tube extensions (1 connector with nut and 1 connector with screw)
- Subsequent installation of shelf compartments in already existing constructions
- Invisible connections

| Order Number  | Α  | L  | L1 | L2   | WAF | SW1 | t   | Туре |
|---------------|----|----|----|------|-----|-----|-----|------|
|               | mm | mm | mm | mm   | mm  | mm  | mm  |      |
| SEV 20x1,5 M6 | 20 | 42 | 35 | 10   | 10  | 10  | 1,5 | 2    |
| SEV 25x1,5 M8 | 25 | 42 | 30 | 12,5 | 13  | 13  | 1,5 | 1    |